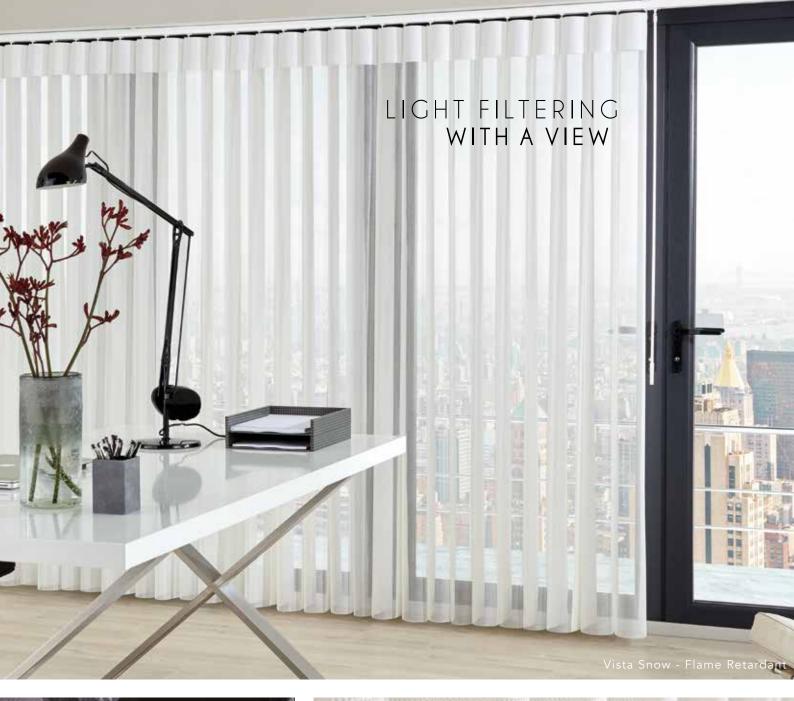

## A TOUCH OF ELEGANCE

Vista Snow - Flame Retardar

## CLASSICAL LOOK with a modern twist

Allusion's unique patented weave offers the ultimate in shading flexibility and privacy along with modern, clean lines and stunning fabrics.

Cleverly combining the delicacy of a voile fabric with the versatility of rotating vertical louvres, Allusion looks sensational and offers a number of light and privacy options.

With the fabric vanes open during the day you can still enjoy your view, when closed at night you can have total privacy, warmth and security.

You can even walk through the blind to your outside space whilst still retaining the ambience in your room.