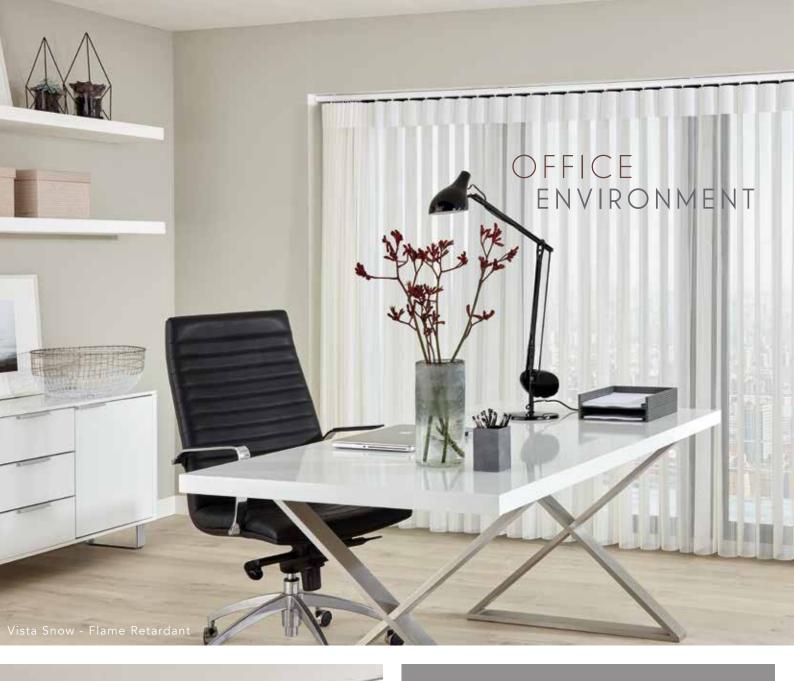

### ELEGANCE IN YOUR HOME

Choose from two stunning fabric ranges designed to suit any room, colour scheme or shading requirement.

HORIZON is a sheer and textured woven combination in neutral, calming tones.

VISTA is a flame retardant range with a subtle, geo wave combined with a sophisticated sheer.

Our Allusion blinds sweep elegantly across your windows and doors creating a luxurious ambience to your room.