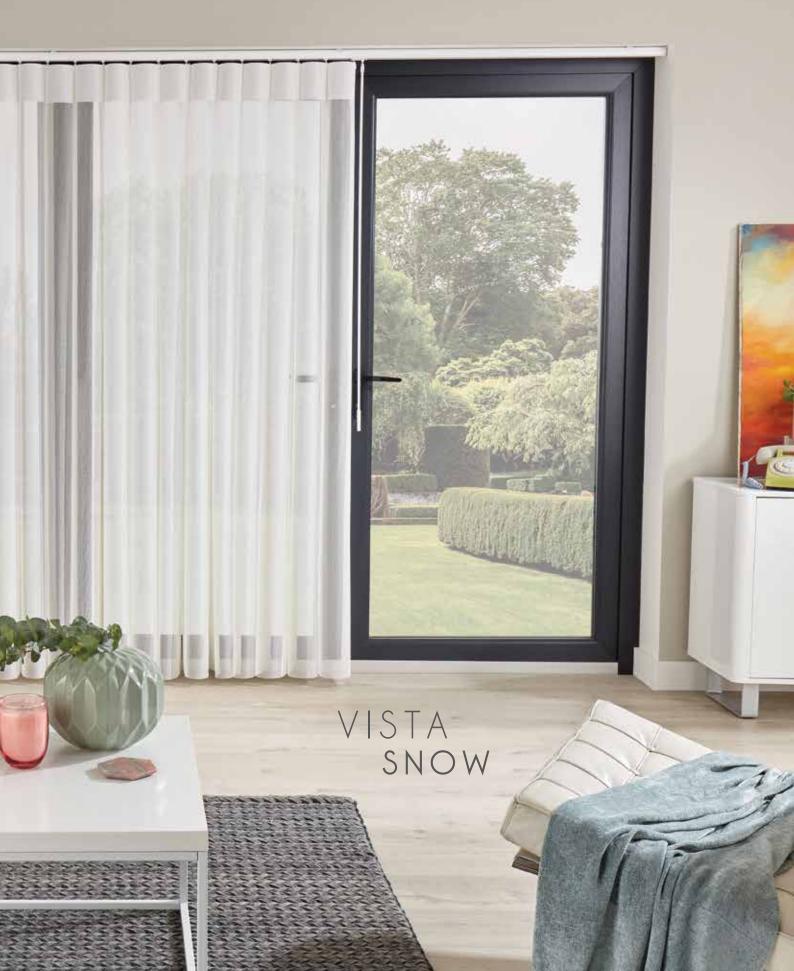

## A TOUCH OF ELEGANCE

Vista Snow - Flame Retardar

## CLASSICAL LOOK with a modern twist

Allusion's unique patented weave offers the ultimate in shading flexibility and privacy along with modern, clean lines and stunning fabrics.

Cleverly combining the delicacy of a voile fabric with the versatility of rotating vertical louvres, Allusion looks sensational and offers a number of light and privacy options.

With the fabric vanes open during the day you can still enjoy your view, when closed at night you can have total privacy, warmth and security.

You can even walk through the blind to your outside space whilst still retaining the ambience in your room.