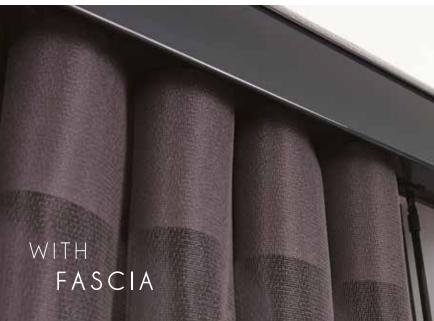

## PERSONALISE your Allusion<sup>™</sup> blinds

Add some personality to your Allusion blinds with our fascia options: add a stylish Vogue headrail or an 80mm fascia both available in white, black and anthracite grey.

The choice is yours....