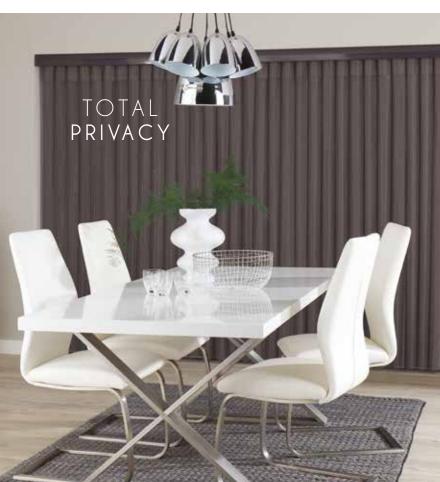

#### TOTAL PRIVACY

Rotate the louvres to close the blind fully for total privacy.

All our blinds are of course child safe and the Allusion blind is another example of this. It comes with wand control giving you complete piece of mind in a modern, efficient and practical way.