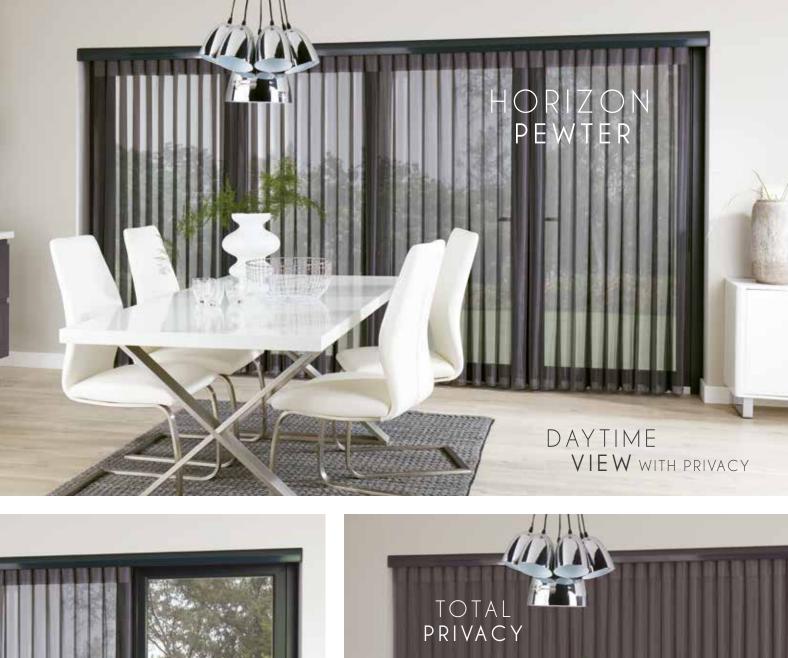

#### DAYTIME VIEW WITH PRIVACY

Open up the soft fabric vanes to the open position and enjoy subtle light diffusion with a view.

#### TOTAL PRIVACY

Rotate the louvres to close the blind fully for total privacy.

All our blinds are of course child safe and the Allusion blind is another example of this. It comes with wand control giving you complete piece of mind in a modern, efficient and practical way.