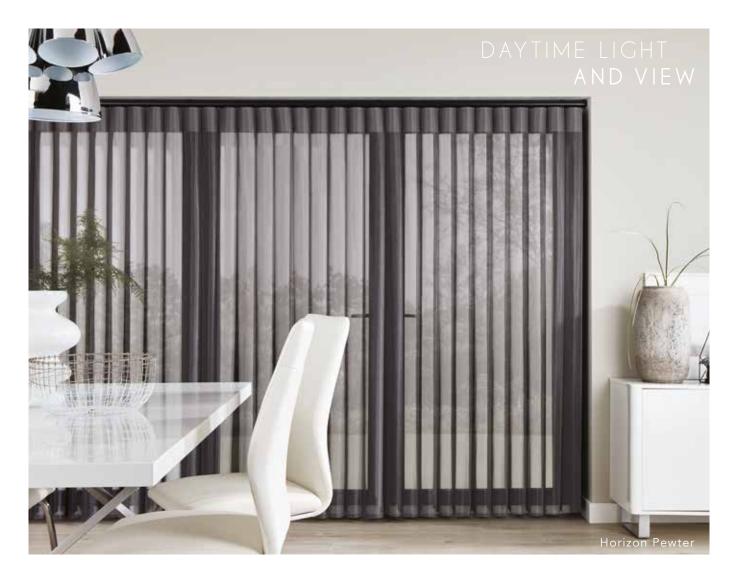

#### DAYTIME VIEW WITH PRIVACY

Open up the soft fabric vanes to the open position and enjoy subtle light diffusion with a view.

### ELEGANCE IN YOUR HOME

Choose from two stunning fabric ranges designed to suit any room, colour scheme or shading requirement.

HORIZON is a sheer and textured woven combination in neutral, calming tones.