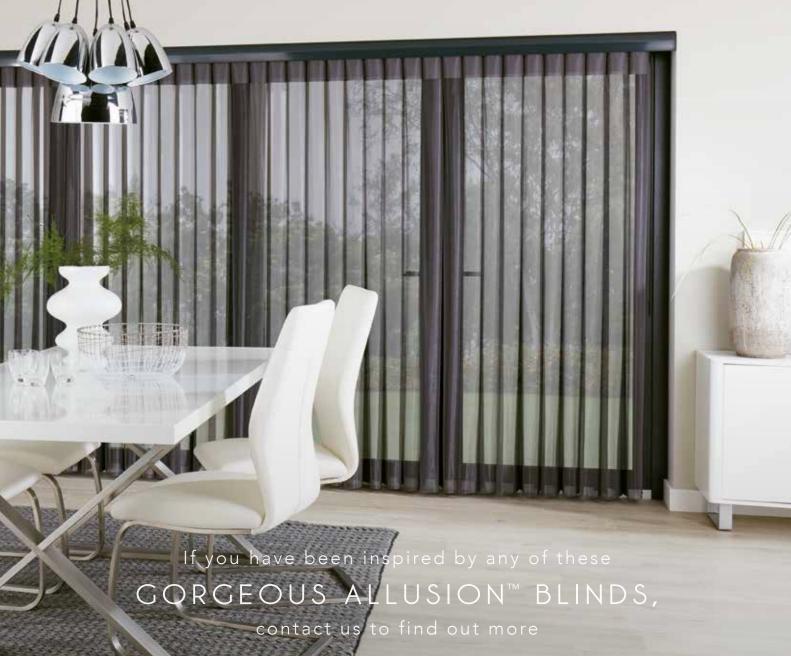

## CLASSICAL LOOK with a modern twist

Allusion's unique patented weave offers the ultimate in shading flexibility and privacy along with modern, clean lines and stunning fabrics.

Cleverly combining the delicacy of a voile fabric with the versatility of rotating vertical louvres, Allusion looks sensational and offers a number of light and privacy options.

With the fabric vanes open during the day you can still enjoy your view, when closed at night you can have total privacy, warmth and security.

You can even walk through the blind to your outside space whilst still retaining the ambience in your room.

### ELEGANCE IN YOUR HOME

Choose from two stunning fabric ranges designed to suit any room, colour scheme or shading requirement.

HORIZON is a sheer and textured woven combination in neutral, calming tones.

VISTA is a flame retardant range with a subtle, geo wave combined with a sophisticated sheer.

Our Allusion blinds sweep elegantly across your windows and doors creating a luxurious ambience to your room.