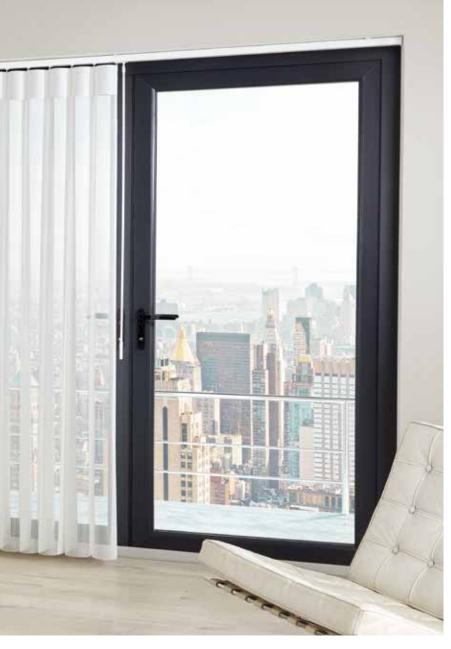

With the fabric vanes open during the day you can still enjoy your view, when closed at night you can have total privacy, warmth and security.

You can even walk through the blind to your outside space whilst still retaining the ambience in your room.

## YOU'RE IN CONTROL choose your view

Allusion blinds create a number of different privacy options for you to discover.