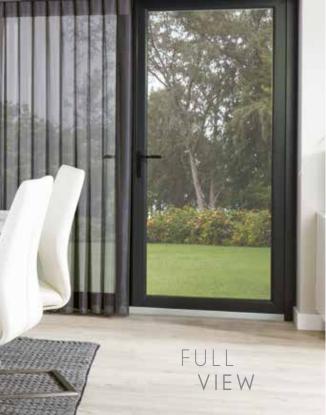

#### FULL VIEW

Slide the soft fabric vanes to one side to enjoy a clear outside view.