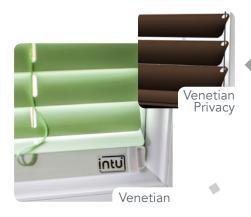

#### Find your match

Ideal for tilt and turn windows in kitchens, bathrooms, bedrooms, conservatories and caravans as well as for bi-fold doors.

INTU is available in Hive, Pleated, Venetian & Roller blinds including Privacy and Micro options.

#### INTU Privacy

For those who would like some improved privacy or security from their Venetian blinds, why not consider INTU Privacy.

Venetian Blinds offer optimum light control, but our Privacy options takes this one step further. With no visible holes in the Venetian slat, Privacy gives a more complete closure in your window, minimising light gaps when the blind is in the closed position. This brings both a feeling of privacy, but also increased security when you are on holiday or away from home.

Choose to operate your blind with either a top or wand control to best suit your room. Our top tilt control allows you to operate your blind with no wands or cords for a beautiful, sleek finish. Complement your window with our choice of white, brown, silver or anthracite rail colours.