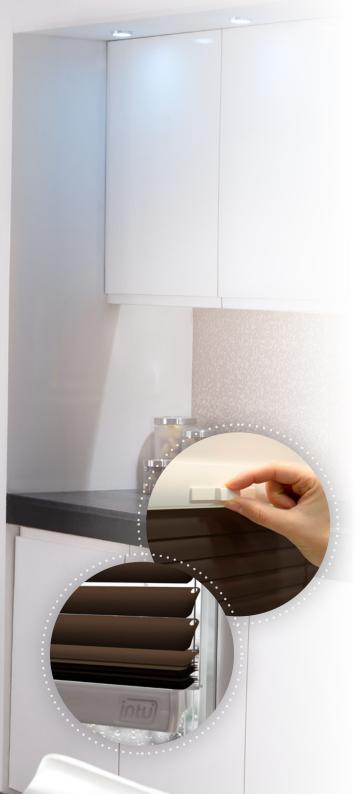

Choose to operate your blind with either a top or wand control to best suit your room. Our top tilt control allows you to operate your blind with no wands or cords for a beautiful, sleek finish. Complement your window with our choice of white, brown, silver or anthracite rail colours.

### For safety & style.

Designed to fully address concerns over safety, the INTU range is child safe by design.

The INTU system's neat and simple control options eliminate unnecessary free-hanging cord loops, creating one of the safest blinds you can buy.

Make sure you have peace of mind!