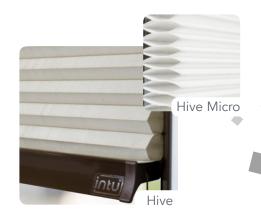

#### Find your match

Ideal for tilt and turn windows in kitchens, bathrooms, bedrooms, conservatories and caravans as well as for bi-fold doors.

INTU is available in Hive, Pleated, Venetian & Roller blinds including Privacy and Micro options.

With a smaller fabric pleat size, you can choose from a range of Hive and Pleated fabrics which can be used in both bi-fold doors and windows, requiring a more compact blind option.

Complement your window or door frame with our choice of white, brown or anthracite rail colours and complementary endcaps.

Hive fabrics are available in a wide range of Plain, Blackout, Fire Retardant and Luxury Designs. Also available in Micro, a neater cell size ideal for bi-fold doors or compact spaces.

Browse our full range of Hive fabric colours on www.intublinds.co.uk