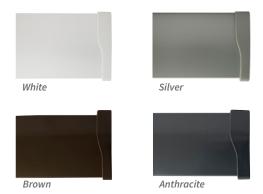

Our wide range of Hive. Pleated & Roller fabrics or Venetian slats include blackout, reflective and textured options giving you a wide choice of colours, designs and finishes.

Match your window frame to our selection of white, silver, brown and anthracite finishes to complete your look.