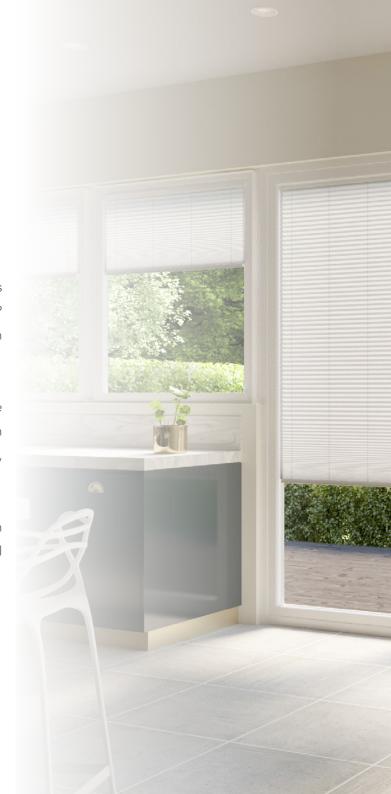

# No holes, no screws... just style!

**Integrate** your blinds with your windows using our stylish INTU blinds. Suitable for tilt and turn windows as well as glazed doors, you can maintain the use of your windows and doors allowing you to open and close them with the blinds in place. Fitting the blinds into the window without the use of a frame gives a beautiful and elegant finish.

With no drilling or screwing required to fit them in your home, they are both quick to fit and easy to clean.

There are so many different options to choose from which complement your home. You'll be sure to find the perfect blind.

#### Find your match

Ideal for tilt and turn windows in kitchens, bathrooms, bedrooms, conservatories and caravans as well as for bi-fold doors.

INTU is available in Hive, Pleated, Venetian & Roller blinds including Privacy and Micro options.