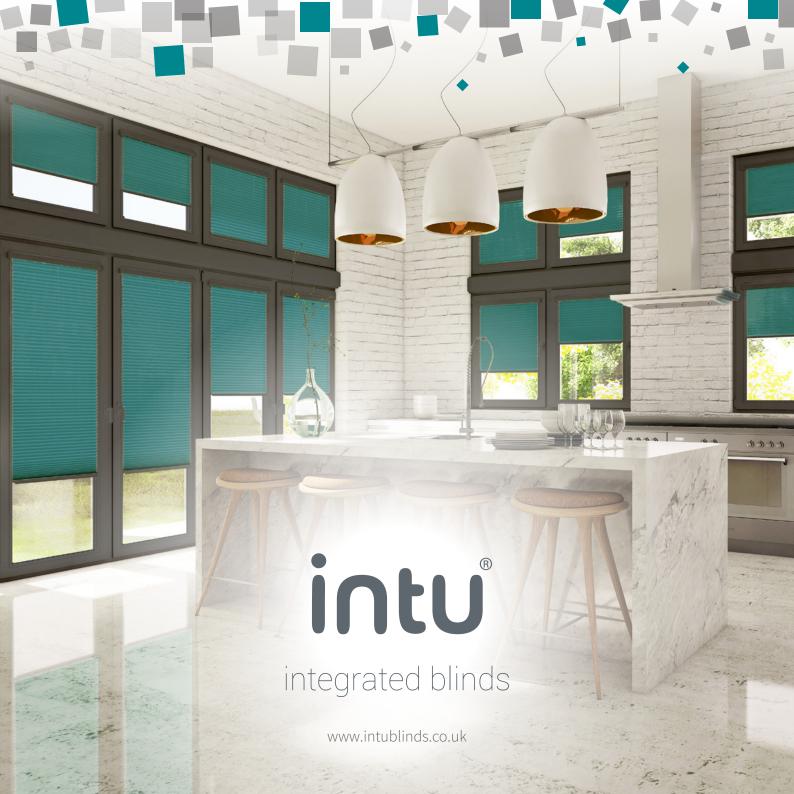

# No holes, no screws... just style!

**Integrate** your blinds with your windows using our stylish INTU blinds. Suitable for tilt and turn windows as well as glazed doors, you can maintain the use of your windows and doors allowing you to open and close them with the blinds in place. Fitting the blinds into the window without the use of a frame gives a beautiful and elegant finish.

With no drilling or screwing required to fit them in your home, they are both quick to fit and easy to clean.

There are so many different options to choose from which complement your home. You'll be sure to find the perfect blind.

#### Find your match

Ideal for tilt and turn windows in kitchens, bathrooms, bedrooms, conservatories and caravans as well as for bi-fold doors.

INTU is available in Hive, Pleated, Venetian & Roller blinds including Privacy and Micro options.