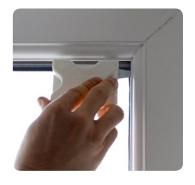

# No holes, no screws... just style!

**Integrate** your blinds with your windows using our stylish INTU blinds. Suitable for tilt and turn windows as well as glazed doors, you can maintain the use of your windows and doors allowing you to open and close them with the blinds in place. Fitting the blinds into the window without the use of a frame gives a beautiful and elegant finish.

With no drilling or screwing required to fit them in your home, they are both quick to fit and easy to clean.

There are so many different options to choose from which complement your home. You'll be sure to find the perfect blind.