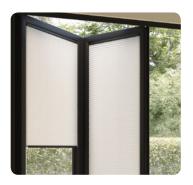

# No holes, no screws... just style!

**Integrate** your blinds with your windows using our stylish INTU blinds. Suitable for tilt and turn windows as well as glazed doors, you can maintain the use of your windows and doors allowing you to open and close them with the blinds in place. Fitting the blinds into the window without the use of a frame gives a beautiful and elegant finish.

#### Find your match

Ideal for tilt and turn windows in kitchens, bathrooms, bedrooms, conservatories and caravans as well as for bi-fold doors.

INTU is available in Hive, Pleated, Venetian & Roller blinds including Privacy and Micro options.

With a smaller fabric pleat size, you can choose from a range of Hive and Pleated fabrics which can be used in both bi-fold doors and windows, requiring a more compact blind option.

Complement your window or door frame with our choice of white, brown or anthracite rail colours and complementary endcaps.