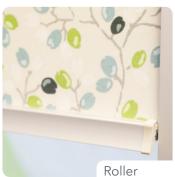

#### Find your match

Ideal for tilt and turn windows in kitchens, bathrooms, bedrooms, conservatories and caravans as well as for bi-fold doors.

INTU is available in Hive, Pleated, Venetian & Roller blinds including Privacy and Micro options.

Our wide range of Hive. Pleated & Roller fabrics or Venetian slats include blackout, reflective and textured options giving you a wide choice of colours, designs and finishes.

Match your window frame to our selection of white, silver, brown and anthracite finishes to complete your look.