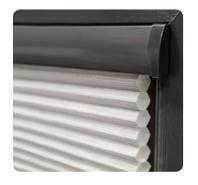

INTU blinds have a stylish, curved fascia giving a sleek, modern appearance.

The streamlined bottomrail completes the blind with style and elegance.

Hive & Bloated Collection

Beautiful headrail

Perfect for bi-fold doors

Open doors or windows with blind in place

Quick to install, no drilling or screwing

Simple to operate

Child safe blinds No loose cords or chains

Multi-zone option available

Larger side extrusions to reduce light gaps and improve privacy