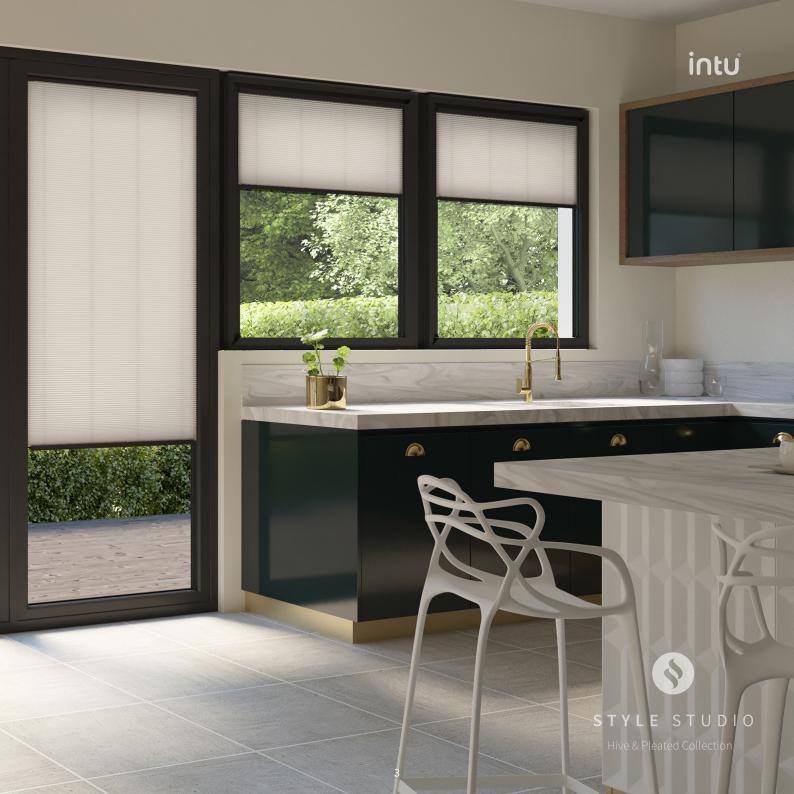

To give you complete peace of mind, this system is also entirely child safe.

Energy-Saving elegance

If you're looking for your blind to bring you something extra, then our Hive Cellular Fabrics may be your ideal choice.

Hive offers an improved cellular pleated structure that provides increased **heat blocking** and **sound absorbent** capabilities as well as **anti-static** properties.

The unique cellular design will help trap air in an insulating layer, blocking heat from the sun and helping to keep your room at a lovely ambient temperature.

Hive fabrics are available in a wide range of Plain, Blackout, Fire Retardant and Luxury Designs. Also available in Micro, a neater cell size ideal for bi-fold doors or compact spaces.

Browse our full range of Hive fabric colours on www.intublinds.co.uk