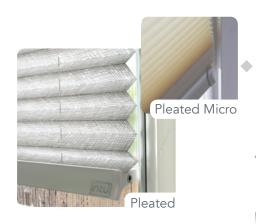

#### Find your match

Ideal for tilt and turn windows in kitchens, bathrooms, bedrooms, conservatories and caravans as well as for bi-fold doors.

INTU is available in Hive, Pleated, Venetian & Roller blinds including Privacy and Micro options.

Find out more about all of the options available at www.intublinds.co.uk

Do you have bi-fold doors or compact spaces where you might struggle to find a blind to fit? Then our slimline INTU Micro system has been designed for you!

With a smaller fabric pleat size, you can choose from a range of Hive and Pleated fabrics which can be used in both bi-fold doors and windows, requiring a more compact blind option.

Complement your window or door frame with our choice of white, brown or anthracite rail colours and complementary endcaps.