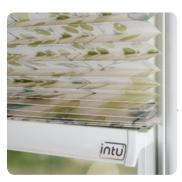

# No holes, no screws... just style!

**Integrate** your blinds with your windows using our stylish INTU blinds. Suitable for tilt and turn windows as well as glazed doors, you can maintain the use of your windows and doors allowing you to open and close them with the blinds in place. Fitting the blinds into the window without the use of a frame gives a beautiful and elegant finish.

With no drilling or screwing required to fit them in your home, they are both quick to fit and easy to clean.

There are so many different options to choose from which complement your home. You'll be sure to find the perfect blind.