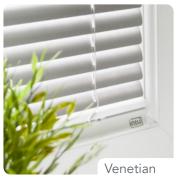

#### INTU Privacy

For those who would like some improved privacy or security from their Venetian blinds, why not consider INTU Privacy.

Venetian Blinds offer optimum light control, but our Privacy options takes this one step further. With no visible holes in the Venetian slat, Privacy gives a more complete closure in your window, minimising light gaps when the blind is in the closed position. This brings both a feeling of privacy, but also increased security when you are on holiday or away from home.

Choose to operate your blind with either a top or wand control to best suit your room. Our top tilt control allows you to operate your blind with no wands or cords for a beautiful, sleek finish. Complement your window with our choice of white, brown, silver or anthracite rail colours.