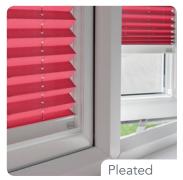

#### Find your match

Ideal for tilt and turn windows in kitchens, bathrooms, bedrooms, conservatories and caravans as well as for bi-fold doors.

INTU is available in Hive, Pleated, Venetian & Roller blinds including Privacy and Micro options.

Our wide range of Hive. Pleated & Roller fabrics or Venetian slats include blackout, reflective and textured options giving you a wide choice of colours, designs and finishes.

Match your window frame to our selection of white, silver, brown and anthracite finishes to complete your look.