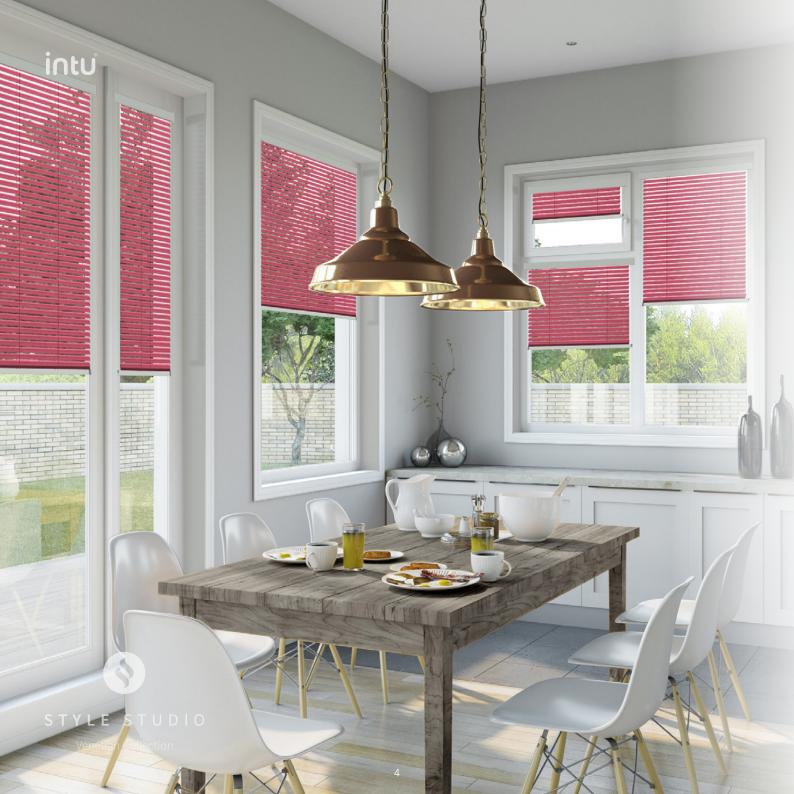

#### INTU Privacy

For those who would like some improved privacy or security from their Venetian blinds, why not consider INTU Privacy.

Venetian Blinds offer optimum light control, but our Privacy options takes this one step further. With no visible holes in the Venetian slat, Privacy gives a more complete closure in your window, minimising light gaps when the blind is in the closed position. This brings both a feeling of privacy, but also increased security when you are on holiday or away from home.

Choose to operate your blind with either a top or wand control to best suit your room. Our top tilt control allows you to operate your blind with no wands or cords for a beautiful, sleek finish. Complement your window with our choice of white, brown, silver or anthracite rail colours.