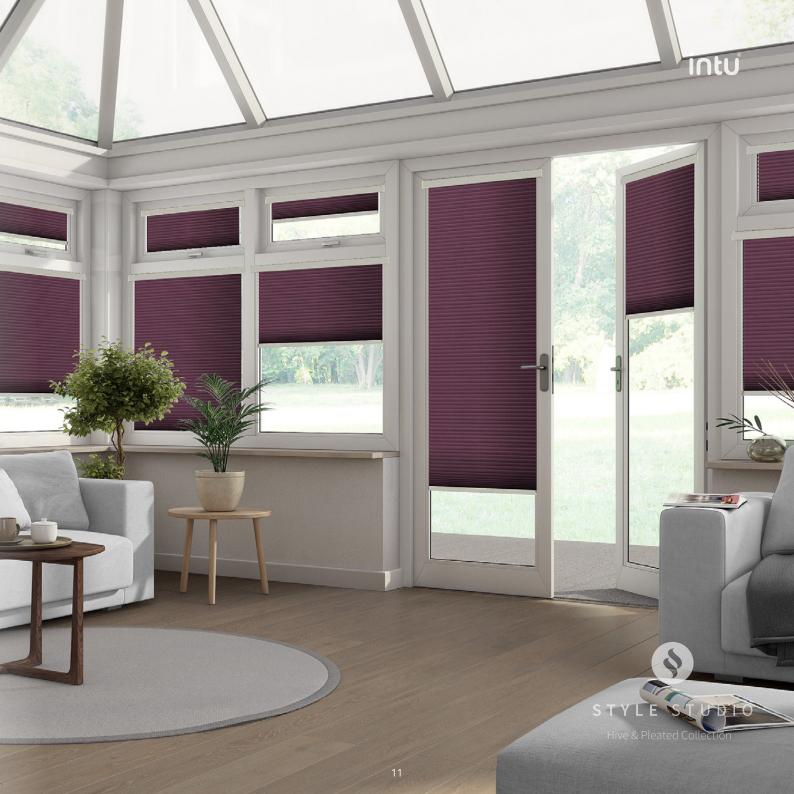

# No holes, no screws... just style!

**Integrate** your blinds with your windows using our stylish INTU blinds. Suitable for tilt and turn windows as well as glazed doors, you can maintain the use of your windows and doors allowing you to open and close them with the blinds in place. Fitting the blinds into the window without the use of a frame gives a beautiful and elegant finish.

With no drilling or screwing required to fit them in your home, they are both quick to fit and easy to clean.

There are so many different options to choose from which complement your home. You'll be sure to find the perfect blind.

#### Find your match

Ideal for tilt and turn windows in kitchens, bathrooms, bedrooms, conservatories and caravans as well as for bi-fold doors.

INTU is available in Hive, Pleated, Venetian & Roller blinds including Privacy and Micro options.

Our wide range of Hive. Pleated & Roller fabrics or Venetian slats include blackout, reflective and textured options giving you a wide choice of colours, designs and finishes.

Match your window frame to our selection of white, silver, brown and anthracite finishes to complete your look.

To give you complete peace of mind, this system is also entirely child safe.

intu

STYLE STUDIO

Hive & Pleated Collection

intu

STYLE STUDIO

Venetian Collection