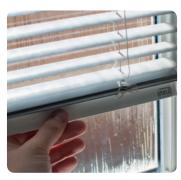

#### Find your match

Ideal for tilt and turn windows in kitchens, bathrooms, bedrooms, conservatories and caravans as well as for bi-fold doors.

INTU is available in Hive, Pleated, Venetian & Roller blinds including Privacy and Micro options.

Our wide range of Hive. Pleated & Roller fabrics or Venetian slats include blackout, reflective and textured options giving you a wide choice of colours, designs and finishes.

Match your window frame to our selection of white, silver, brown and anthracite finishes to complete your look.