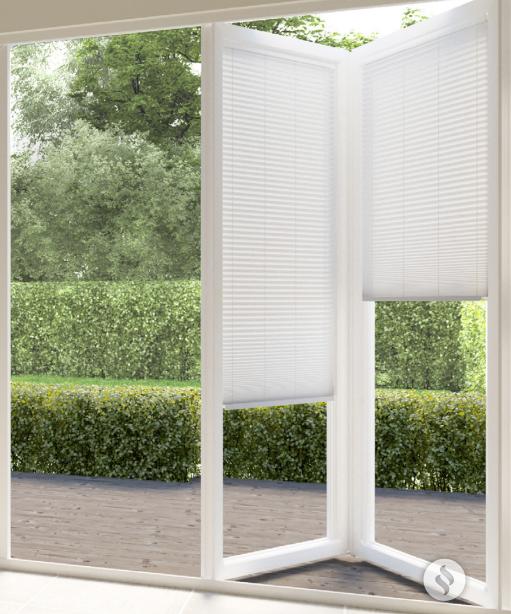

Find out more about all of the options available at www.intublinds.co.uk

Do you have bi-fold doors or compact spaces where you might struggle to find a blind to fit? Then our slimline INTU Micro system has been designed for you!

With a smaller fabric pleat size, you can choose from a range of Hive and Pleated fabrics which can be used in both bi-fold doors and windows, requiring a more compact blind option.

Complement your window or door frame with our choice of white, brown or anthracite rail colours and complementary endcaps.

INTU blinds have a stylish, curved fascia giving a sleek, modern appearance.

The streamlined bottomrail completes the blind with style and elegance.

Hive & Bloated Collection

Beautiful headrail

Perfect for bi-fold doors