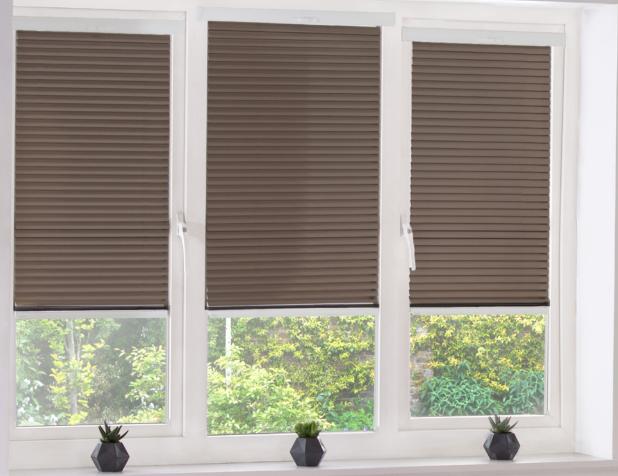

To give you complete peace of mind, this system is also entirely child safe.

Energy-Saving elegance

If you're looking for your blind to bring you something extra, then our Hive Cellular Fabrics may be your ideal choice.

Hive offers an improved cellular pleated structure that provides increased **heat blocking** and **sound absorbent** capabilities as well as **anti-static** properties.

The unique cellular design will help trap air in an insulating layer, blocking heat from the sun and helping to keep your room at a lovely ambient temperature.

Hive fabrics are available in a wide range of Plain, Blackout, Fire Retardant and Luxury Designs. Also available in Micro, a neater cell size ideal for bi-fold doors or compact spaces.

Browse our full range of Hive fabric colours on www.intublinds.co.uk