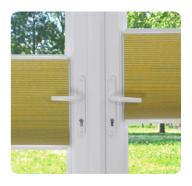

#### INTU Privacy

For those who would like some improved privacy or security from their Venetian blinds, why not consider INTU Privacy.

Venetian Blinds offer optimum light control, but our Privacy options takes this one step further. With no visible holes in the Venetian slat, Privacy gives a more complete closure in your window, minimising light gaps when the blind is in the closed position. This brings both a feeling of privacy, but also increased security when you are on holiday or away from home.

Choose to operate your blind with either a top or wand control to best suit your room. Our top tilt control allows you to operate your blind with no wands or cords for a beautiful, sleek finish. Complement your window with our choice of white, brown, silver or anthracite rail colours.